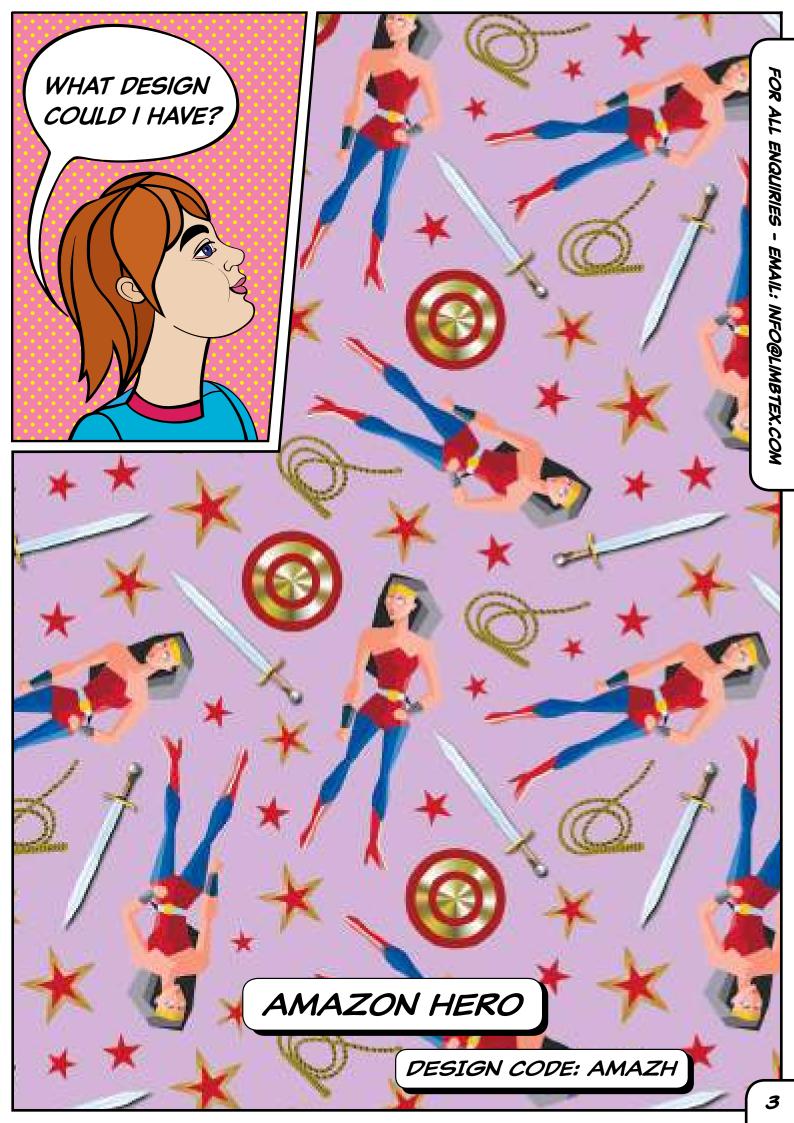

COLUMNS A + B + C + D = E (PRODUCT CODE)

FOR EXAMPLE ..... 'SK/ED/25' FOR A 25MM STRAP KIT PRINTED WITH THE EYES DENIM DESIGN.
THE DESIGN CODES CAN BE FOUND UNDER THE DESIGN PICTURES ON THE FOLLOWING PAGES.