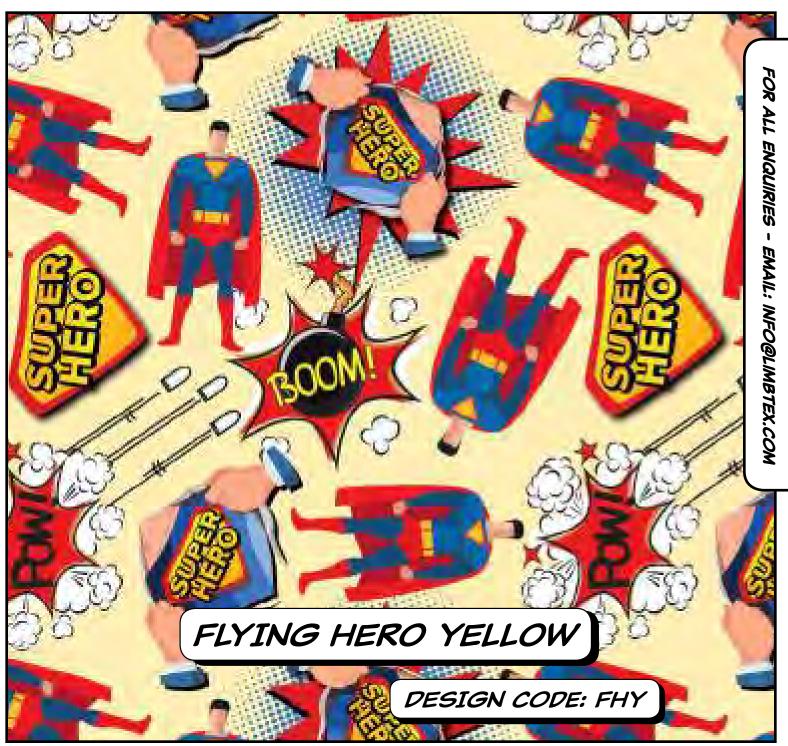

| ED              |                                 | /P (ONLY IF REQUIRED) | PF/ED                    |
| LIMBWRAP (CAST PVC)     | LW/               | ED              | /G (GLOSS), /M (MATT) LAMINATON | /P (ONLY IF REQUIRED) | LW/ED/M                  |
| WHEELCHAIR SPOKE GUARDS | SPG/              | ED              | /18, /20, /22, /24 (IN INCHES)  | /P (ONLY IF REQUIRED) | SPG/ED/18                |
| LIMBSPOT                | ST                | ED              | /7, /10 (IMAGE WIDTH IN CM)     | /P (ONLY IF REQUIRED) | STED/7                   |

COLUMNS A + B + C + D = E (PRODUCT CODE)

FOR EXAMPLE ..... 'SK/ED/25' FOR A 25MM STRAP KIT PRINTED WITH THE EYES DENIM DESIGN.
THE DESIGN CODES CAN BE FOUND UNDER THE DESIGN PICTURES ON THE FOLLOWING PAGES.

















































SHIELD USA

DESIGN CODE: SHDUSA





























## ... BRAND NEW FOR 2019!!!











LIMBTEX PRESENTS THE NEW 'LITTLE HEROES' RANGE OF PRODUCTS FOR THE PROSTHETIC AND ORTHOTIC INDUSTRIES.

BRAND NEW FOR 2019, STAND OUT FROM THE CROWD WITH YOUR CHOICE OF TRANSFER DESIGNS, STRETCH FABRIC/TUBES, STRAP KITS, POLYESTER FABRIC, LIMBWRAP, WHEELCHAIR SPOKE GUARDS AND SPOT TRANSFERS.

PART OF THE 'GET PERSONAL' RANGE, WITH CONSTANT NEW DESIGNS AND A BESPOKE SERVICE AVAILABLE, THE POSSIBILITIES ARE ENDLESS...





LimbTex Ltd • Units 1-3, Elizabeth Business Park • Tigers Close South Wigston • Leicestershire • LE18 4AE • United Kingdom

Tel: +44 (0) 116 278 5440 • Fax: +44 (0) 116 278 0227 Email: info@limbtex.com • Web: www.limbtex.com