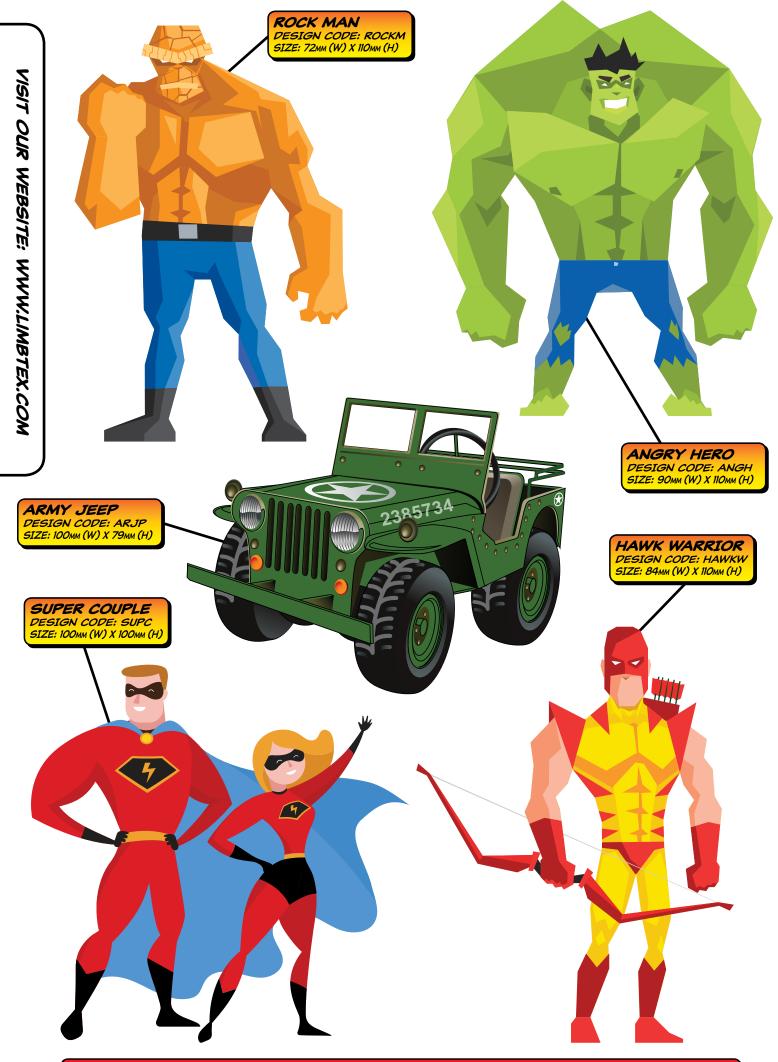

## TO ORDER THE ITEMS IN THE DESIGNS THAT YOU REQUIRE, PLEASE USE THE TABLE BELOW:

| MATERIAL TO BE PRINTED  | (A) MATERIAL CODE | (B) DESIGN CODE | (C) SIZE/CODE CHOICES           | (D) PERSONALISATION * | (E) EXAMPLE PRODUCT CODE |
|-------------------------|-------------------|-----------------|---------------------------------|-----------------------|--------------------------|
| TRANSFER PAPERS         | TP                | ED              |                                 | /P (ONLY IF REQUIRED) | TPED                     |
| STRETCH FABRIC          | L                 | ED              |                                 | /P (ONLY IF REQUIRED) | LED/P                    |
| STRETCH FABRIC TUBE     | L                 | ED              | /15, /20, /25 (IN CM)           | /P (ONLY IF REQUIRED) | LED/15                   |
| STRAP                   | STP               | ED              | /20, /25, /38, 50 (IN MM)       | /P (ONLY IF REQUIRED) | STPED/20                 |
| CHAFE/LOOP              | SCH               | ED              | /20, /25, /38, /50 (IN MM)      | /P (ONLY IF REQUIRED) | SCHED/20                 |
| PAD                     | SPAD              | ED              | /S, /M, /L, /X-L                | /P (ONLY IF REQUIRED) | SPADED/S                 |
| STRAP KIT               | SK/               | ED              | /20, /25, /38, /50 (IN MM)      | /P (ONLY IF REQUIRED) | SK/ED/20/P               |
| POLYESTER (FR) FABRIC   | PF/               | ED              |                                 | /P (ONLY IF REQUIRED) | PF/ED                    |
| LIMBWRAP (CAST PVC)     | LW/               | ED              | /G (GLOSS), /M (MATT) LAMINATON | /P (ONLY IF REQUIRED) | LW/ED/M                  |
| WHEELCHAIR SPOKE GUARDS | SPG/              | ED              | /18, /20, /22, /24 (IN INCHES)  | /P (ONLY IF REQUIRED) | SPG/ED/18                |
| LIMBSPOT                | ST                | ED              | /7, /10 (IMAGE WIDTH IN CM)     | /P (ONLY IF REQUIRED) | STED/7                   |

COLUMNS A + B + C + D = E (PRODUCT CODE)

FOR EXAMPLE ..... 'SK/ED/25' FOR A 25MM STRAP KIT PRINTED WITH THE EYES DENIM DESIGN.
THE DESIGN CODES CAN BE FOUND UNDER THE DESIGN PICTURES ON THE FOLLOWING PAGES.