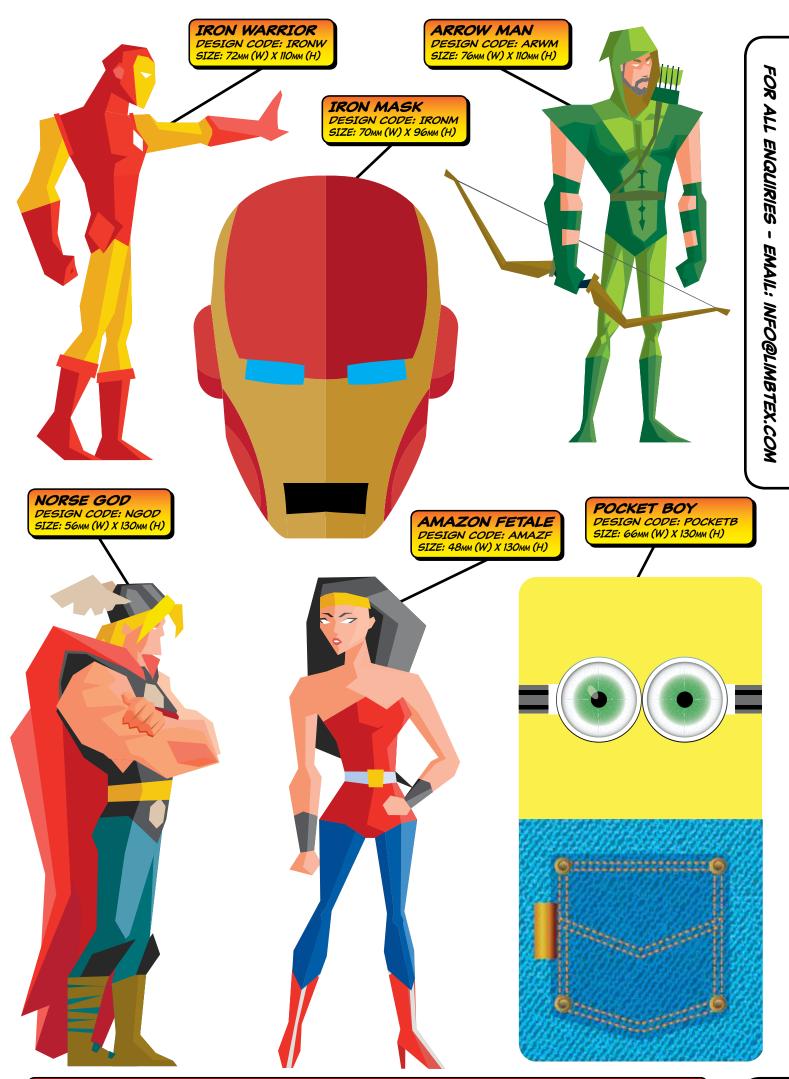

## TO ORDER THE ITEMS IN THE DESIGNS THAT YOU REQUIRE, PLEASE USE THE TABLE BELOW:

| MATERIAL TO BE PRINTED  | (A) MATERIAL CODE | (B) DESIGN CODE | (C) SIZE/CODE CHOICES           | (D) PERSONALISATION * | (E) EXAMPLE PRODUCT CODE |
|-------------------------|-------------------|-----------------|---------------------------------|-----------------------|--------------------------|
| TRANSFER PAPERS         | TP                | ED              |                                 | /P (ONLY IF REQUIRED) | TPED                     |
| STRETCH FABRIC          | L                 | ED              |                                 | /P (ONLY IF REQUIRED) | LED/P                    |
| STRETCH FABRIC TUBE     | L                 | ED              | /15, /20, /25 (IN CM)           | /P (ONLY IF REQUIRED) | LED/15                   |
| STRAP                   | STP               | ED              | /20, /25, /38, 50 (IN MM)       | /P (ONLY IF REQUIRED) | STPED/20                 |
| CHAFE/LOOP              | SCH               | ED              | /20, /25, /38, /50 (IN MM)      | /P (ONLY IF REQUIRED) | SCHED/20                 |
| PAD                     | SPAD              | ED              | /S, /M, /L, /X-L                | /P (ONLY IF REQUIRED) | SPADED/S                 |
| STRAP KIT               | SK/               | ED              | /20, /25, /38, /50 (IN MM)      | /P (ONLY IF REQUIRED) | SK/ED/20/P               |
| POLYESTER (FR) FABRIC   | PF/               | ED              |                                 | /P (ONLY IF REQUIRED) | PF/ED                    |
| LIMBWRAP (CAST PVC)     | LW/               | ED              | /G (GLOSS), /M (MATT) LAMINATON | /P (ONLY IF REQUIRED) | LW/ED/M                  |
| WHEELCHAIR SPOKE GUARDS | SPG/              | ED              | /18, /20, /22, /24 (IN INCHES)  | /P (ONLY IF REQUIRED) | SPG/ED/18                |
| LIMBSPOT                | ST                | ED              | /7, /10 (IMAGE WIDTH IN CM)     | /P (ONLY IF REQUIRED) | STED/7                   |

COLUMNS A + B + C + D = E (PRODUCT CODE)

FOR EXAMPLE ..... 'SK/ED/25' FOR A 25MM STRAP KIT PRINTED WITH THE EYES DENIM DESIGN.
THE DESIGN CODES CAN BE FOUND UNDER THE DESIGN PICTURES ON THE FOLLOWING PAGES.