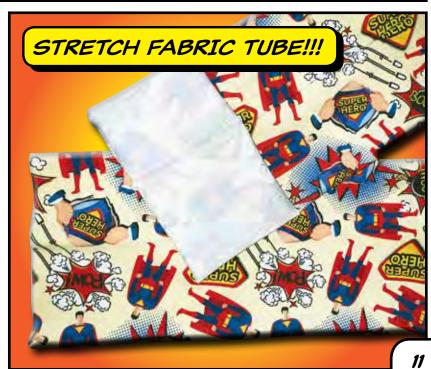

| ED              |                                 | /P (ONLY IF REQUIRED) | PF/ED                    |
| LIMBWRAP (CAST PVC)     | LW/               | ED              | /G (GLOSS), /M (MATT) LAMINATON | /P (ONLY IF REQUIRED) | LW/ED/M                  |
| WHEELCHAIR SPOKE GUARDS | SPG/              | ED              | /18, /20, /22, /24 (IN INCHES)  | /P (ONLY IF REQUIRED) | SPG/ED/18                |
| LIMBSPOT                | ST                | ED              | /7, /10 (IMAGE WIDTH IN CM)     | /P (ONLY IF REQUIRED) | STED/7                   |

COLUMNS A + B + C + D = E (PRODUCT CODE)

FOR EXAMPLE ..... 'SK/ED/25' FOR A 25MM STRAP KIT PRINTED WITH THE EYES DENIM DESIGN.
THE DESIGN CODES CAN BE FOUND UNDER THE DESIGN PICTURES ON THE FOLLOWING PAGES.

















































SHIELD USA

DESIGN CODE: SHDUSA





























## ... BRAND NEW FOR 2019!!!











LIMBTEX PRESENTS THE NEW 'LITTLE HEROES' RANGE OF PRODUCTS FOR THE PROSTHETIC AND ORTHOTIC INDUSTRIES.

BRAND NEW FOR 2019, STAND OUT FROM THE CROWD WITH YOUR CHOICE OF TRANSFER DESIGNS, STRETCH FABRIC/TUBES, STRAP KITS, POLYESTER FABRIC, LIMBWRAP, WHEELCHAIR SPOKE GUARDS AND SPOT TRANSFERS.

PART OF THE 'GET PERSONAL' RANGE, WITH CONSTANT NEW DESIGNS AND A BESPOKE SERVICE AVAILABLE, THE POSSIBILITIES ARE ENDLESS...





LimbTex Ltd • Units 1-3, Elizabeth Business Park • Tigers Close South Wigston • Leicestershire • LE18 4AE • United Kingdom

Tel: +44 (0) 116 278 5440 • Fax: +44 (0) 116 278 0227 Email: info@limbtex.com • Web: www.limbtex.com