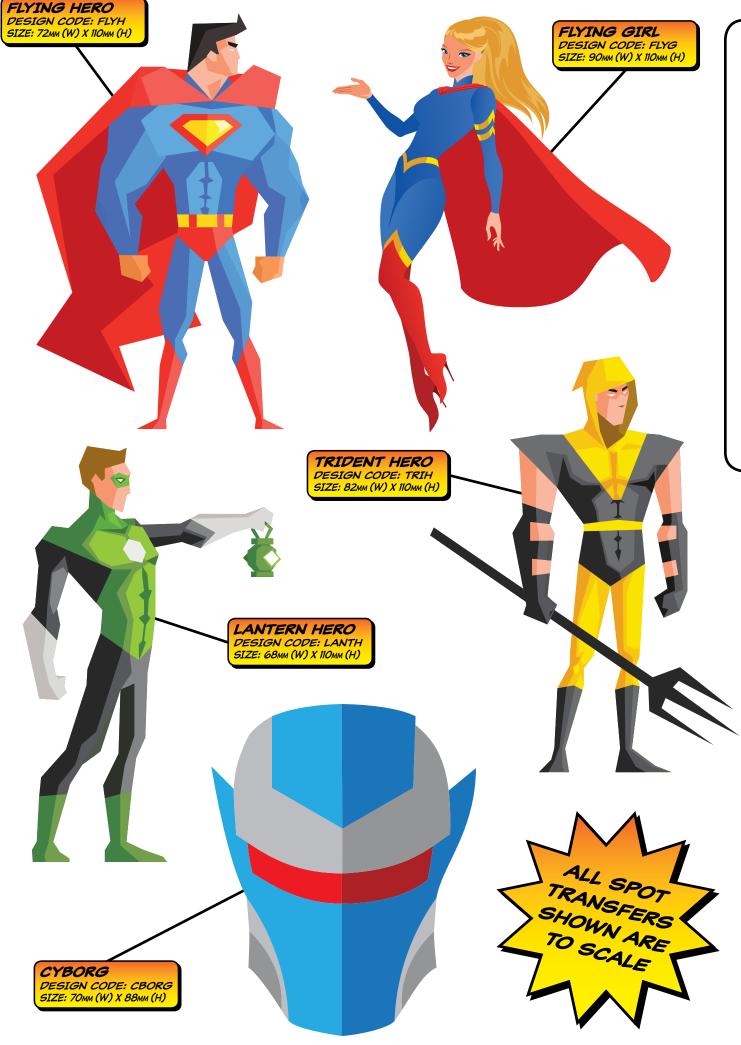

## TO ORDER THE ITEMS IN THE DESIGNS THAT YOU REQUIRE, PLEASE USE THE TABLE BELOW:

| MATERIAL TO BE PRINTED  | (A) MATERIAL CODE | (B) DESIGN CODE | (C) SIZE/CODE CHOICES           | (D) PERSONALISATION * | (E) EXAMPLE PRODUCT CODE |
|-------------------------|-------------------|-----------------|---------------------------------|-----------------------|--------------------------|
| TRANSFER PAPERS         | TP                | ED              |                                 | /P (ONLY IF REQUIRED) | TPED                     |
| STRETCH FABRIC          | L                 | ED              |                                 | /P (ONLY IF REQUIRED) | LED/P                    |
| STRETCH FABRIC TUBE     | L                 | ED              | /15, /20, /25 (IN CM)           | /P (ONLY IF REQUIRED) | LED/15                   |
| STRAP                   | STP               | ED              | /20, /25, /38, 50 (IN MM)       | /P (ONLY IF REQUIRED) | STPED/20                 |
| CHAFE/LOOP              | SCH               | ED              | /20, /25, /38, /50 (IN MM)      | /P (ONLY IF REQUIRED) | SCHED/20                 |
| PAD                     | SPAD              | ED              | /S, /M, /L, /X-L                | /P (ONLY IF REQUIRED) | SPADED/S                 |
| STRAP KIT               | SK/               | ED              | /20, /25, /38, /50 (IN MM)      | /P (ONLY IF REQUIRED) | SK/ED/20/P               |
| POLYESTER (FR) FABRIC   | PF/               | ED              |                                 | /P (ONLY IF REQUIRED) | PF/ED                    |
| LIMBWRAP (CAST PVC)     | LW/               | ED              | /G (GLOSS), /M (MATT) LAMINATON | /P (ONLY IF REQUIRED) | LW/ED/M                  |
| WHEELCHAIR SPOKE GUARDS | SPG/              | ED              | /18, /20, /22, /24 (IN INCHES)  | /P (ONLY IF REQUIRED) | SPG/ED/18                |
| LIMBSPOT                | ST                | ED              | /7, /10 (IMAGE WIDTH IN CM)     | /P (ONLY IF REQUIRED) | STED/7                   |

COLUMNS A + B + C + D = E (PRODUCT CODE)

FOR EXAMPLE ..... 'SK/ED/25' FOR A 25MM STRAP KIT PRINTED WITH THE EYES DENIM DESIGN.
THE DESIGN CODES CAN BE FOUND UNDER THE DESIGN PICTURES ON THE FOLLOWING PAGES.