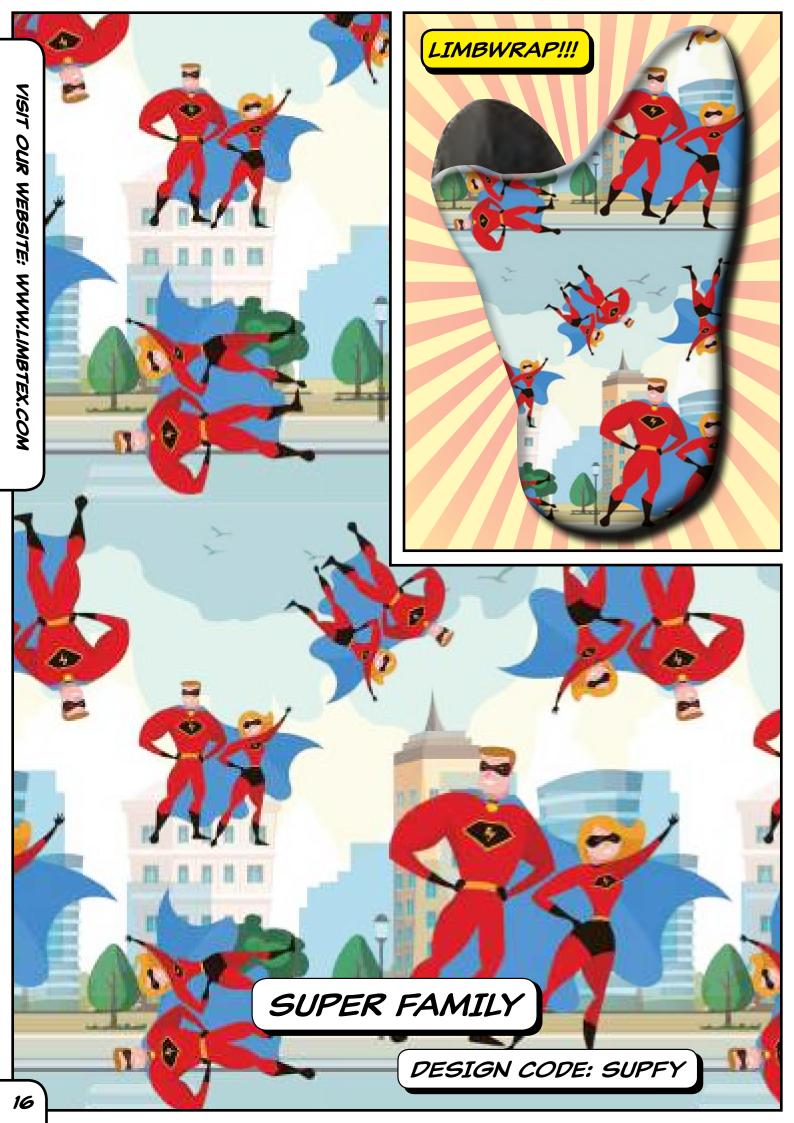

## AVAILABLE ON:

- Transfer Paper Rolls
- Fabrics for Gaiter's etc
- Spot / Individual Transfers Stretch Fabrics & Covers
- LimbWrap Cosmetic Films
- Orthotic Straps, Pads, Chafes and Kits
- Wheelchair Spoke Guards

## TO ORDER THE ITEMS IN THE DESIGNS THAT YOU REQUIRE, PLEASE USE THE TABLE BELOW:

| MATERIAL TO BE PRINTED  | (A) MATERIAL CODE | (B) DESIGN CODE | (C) SIZE/CODE CHOICES           | (D) PERSONALISATION * | (E) EXAMPLE PRODUCT CODE |
|-------------------------|-------------------|-----------------|---------------------------------|-----------------------|--------------------------|
| TRANSFER PAPERS         | TP                | ED              |                                 | /P (ONLY IF REQUIRED) | TPED                     |
| STRETCH FABRIC          | L                 | ED              |                                 | /P (ONLY IF REQUIRED) | LED/P                    |
| STRETCH FABRIC TUBE     | L                 | ED              | /15, /20, /25 (IN CM)           | /P (ONLY IF REQUIRED) | LED/15                   |
| STRAP                   | STP               | ED              | /20, /25, /38, 50 (IN MM)       | /P (ONLY IF REQUIRED) | STPED/20                 |
| CHAFE/LOOP              | SCH               | ED              | /20, /25, /38, /50 (IN MM)      | /P (ONLY IF REQUIRED) | SCHED/20                 |
| PAD                     | SPAD              | ED              | /S, /M, /L, /X-L                | /P (ONLY IF REQUIRED) | SPADED/S                 |
| STRAP KIT               | SK/               | ED              | /20, /25, /38, /50 (IN MM)      | /P (ONLY IF REQUIRED) | SK/ED/20/P               |
| POLYESTER (FR) FABRIC   | PF/               | ED              |                                 | /P (ONLY IF REQUIRED) | PF/ED                    |
| LIMBWRAP (CAST PVC)     | LW/               | ED              | /G (GLOSS), /M (MATT) LAMINATON | /P (ONLY IF REQUIRED) | LW/ED/M                  |
| WHEELCHAIR SPOKE GUARDS | SPG/              | ED              | /18, /20, /22, /24 (IN INCHES)  | /P (ONLY IF REQUIRED) | SPG/ED/18                |
| LIMBSPOT                | ST                | ED              | /7, /10 (IMAGE WIDTH IN CM)     | /P (ONLY IF REQUIRED) | STED/7                   |