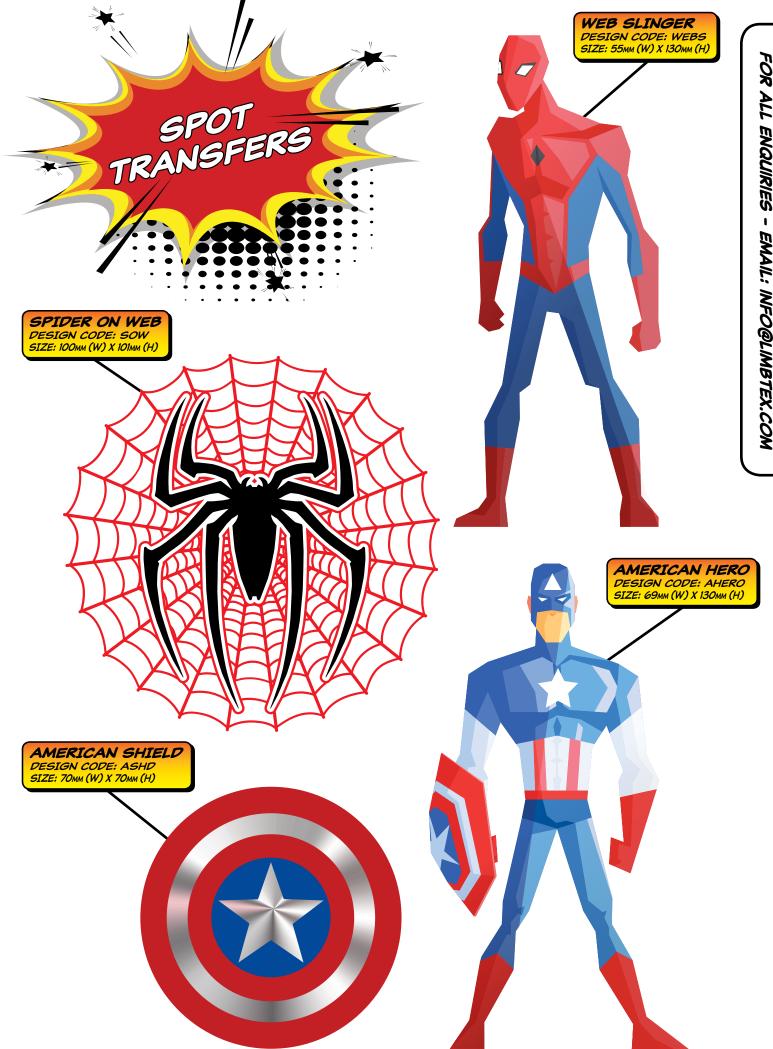

## ... BRAND NEW FOR 2019!!!

LIMBTEX PRESENTS THE NEW 'LITTLE HEROES' RANGE OF PRODUCTS FOR THE PROSTHETIC AND ORTHOTIC INDUSTRIES.

BRAND NEW FOR 2019, STAND OUT FROM THE CROWD WITH YOUR CHOICE OF TRANSFER DESIGNS, STRETCH FABRIC/TUBES, STRAP KITS, POLYESTER FABRIC, LIMBWRAP, WHEELCHAIR SPOKE GUARDS AND SPOT TRANSFERS.

PART OF THE 'GET PERSONAL' RANGE, WITH CONSTANT NEW DESIGNS AND A BESPOKE SERVICE AVAILABLE, THE POSSIBILITIES ARE ENDLESS...

LimbTex Ltd • Units 1-3, Elizabeth Business Park • Tigers Close South Wigston • Leicestershire • LE18 4AE • United Kingdom