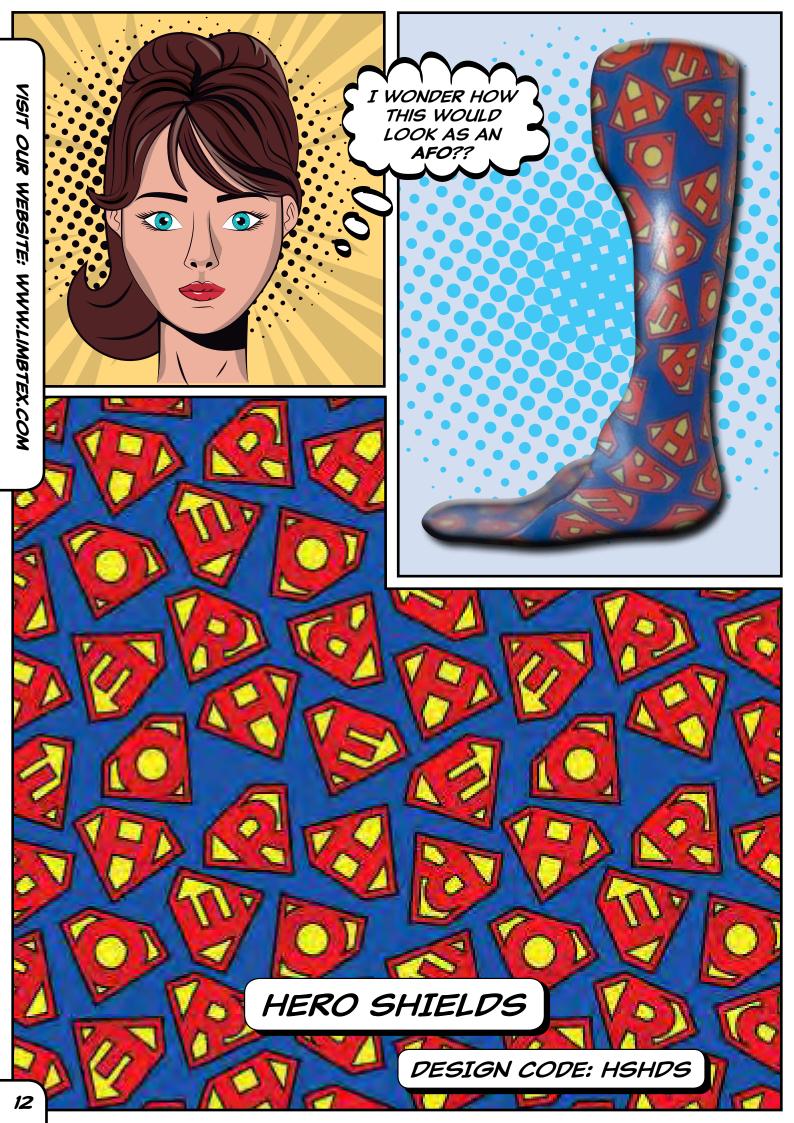

ED              |                                 | /P (ONLY IF REQUIRED) | PF/ED                    |
| LIMBWRAP (CAST PVC)     | LW/               | ED              | /G (GLOSS), /M (MATT) LAMINATON | /P (ONLY IF REQUIRED) | LW/ED/M                  |
| WHEELCHAIR SPOKE GUARDS | SPG/              | ED              | /18, /20, /22, /24 (IN INCHES)  | /P (ONLY IF REQUIRED) | SPG/ED/18                |
| LIMBSPOT                | ST                | ED              | /7, /10 (IMAGE WIDTH IN CM)     | /P (ONLY IF REQUIRED) | STED/7                   |

COLUMNS A + B + C + D = E (PRODUCT CODE)

FOR EXAMPLE ..... 'SK/ED/25' FOR A 25MM STRAP KIT PRINTED WITH THE EYES DENIM DESIGN.
THE DESIGN CODES CAN BE FOUND UNDER THE DESIGN PICTURES ON THE FOLLOWING PAGES.

















































SHIELD USA

DESIGN CODE: SHDUSA





























## ... BRAND NEW FOR 2019!!!











LIMBTEX PRESENTS THE NEW 'LITTLE HEROES' RANGE OF PRODUCTS FOR THE PROSTHETIC AND ORTHOTIC INDUSTRIES.

BRAND NEW FOR 2019, STAND OUT FROM THE CROWD WITH YOUR CHOICE OF TRANSFER DESIGNS, STRETCH FABRIC/TUBES, STRAP KITS, POLYESTER FABRIC, LIMBWRAP, WHEELCHAIR SPOKE GUARDS AND SPOT TRANSFERS.

PART OF THE 'GET PERSONAL' RANGE, WITH CONSTANT NEW DESIGNS AND A BESPOKE SERVICE AVAILABLE, THE POSSIBILITIES ARE ENDLESS...





LimbTex Ltd • Units 1-3, Elizabeth Business Park • Tigers Close South Wigston • Leicestershire • LE18 4AE • United Kingdom

Tel: +44 (0) 116 278 5440 • Fax: +44 (0) 116 278 0227 Email: info@limbtex.com • Web: www.limbtex.com