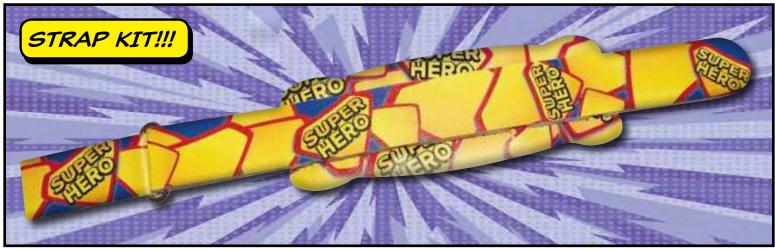

## TO ORDER THE ITEMS IN THE DESIGNS THAT YOU REQUIRE, PLEASE USE THE TABLE BELOW:

| MATERIAL TO BE PRINTED  | (A) MATERIAL CODE | (B) DESIGN CODE | (C) SIZE/CODE CHOICES           | (D) PERSONALISATION * | (E) EXAMPLE PRODUCT CODE |
|-------------------------|-------------------|-----------------|---------------------------------|-----------------------|--------------------------|
| TRANSFER PAPERS         | TP                | ED              |                                 | /P (ONLY IF REQUIRED) | TPED                     |
| STRETCH FABRIC          | L                 | ED              |                                 | /P (ONLY IF REQUIRED) | LED/P                    |
| STRETCH FABRIC TUBE     | L                 | ED              | /15, /20, /25 (IN CM)           | /P (ONLY IF REQUIRED) | LED/15                   |
| STRAP                   | STP               | ED              | /20, /25, /38, 50 (IN MM)       | /P (ONLY IF REQUIRED) | STPED/20                 |
| CHAFE/LOOP              | SCH               | ED              | /20, /25, /38, /50 (IN MM)      | /P (ONLY IF REQUIRED) | SCHED/20                 |
| PAD                     | SPAD              | ED              | /S, /M, /L, /X-L                | /P (ONLY IF REQUIRED) | SPADED/S                 |
| STRAP KIT               | SK/               | ED              | /20, /25, /38, /50 (IN MM)      | /P (ONLY IF REQUIRED) | SK/ED/20/P               |
| POLYESTER (FR) FABRIC   | PF/               | ED              |                                 | /P (ONLY IF REQUIRED) | PF/ED                    |
| LIMBWRAP (CAST PVC)     | LW/               | ED              | /G (GLOSS), /M (MATT) LAMINATON | /P (ONLY IF REQUIRED) | LW/ED/M                  |
| WHEELCHAIR SPOKE GUARDS | SPG/              | ED              | /18, /20, /22, /24 (IN INCHES)  | /P (ONLY IF REQUIRED) | SPG/ED/18                |
| LIMBSPOT                | ST                | ED              | /7, /10 (IMAGE WIDTH IN CM)     | /P (ONLY IF REQUIRED) | STED/7                   |

COLUMNS A + B + C + D = E (PRODUCT CODE)

FOR EXAMPLE ..... 'SK/ED/25' FOR A 25MM STRAP KIT PRINTED WITH THE EYES DENIM DESIGN.
THE DESIGN CODES CAN BE FOUND UNDER THE DESIGN PICTURES ON THE FOLLOWING PAGES.